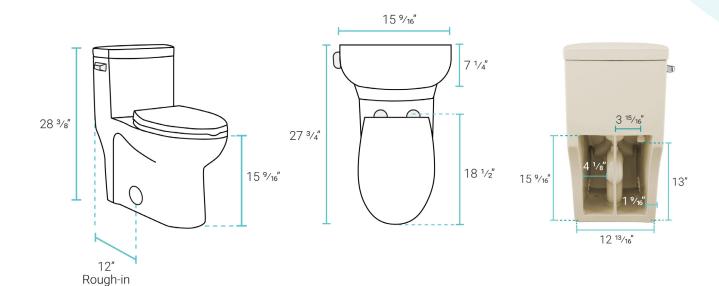

#### Installation:

- Floor mount
- Standard 12" rough-in

## ☐ Bisque: SM-1T206BQ

. - N.W: 88.3 lb.

Specifications:

- L: 27 <sup>3</sup>/<sub>4</sub>" x W: 15 <sup>9</sup>/<sub>16</sub>" x H: 28 <sup>3</sup>/<sub>8</sub>"